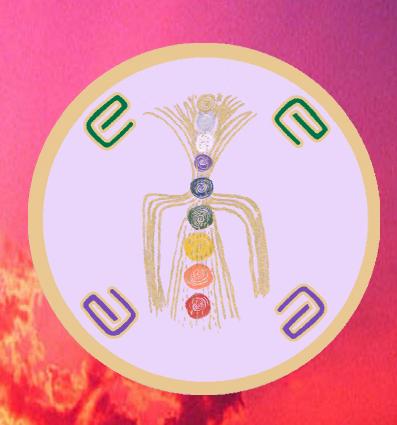

### The Bodies Energy System

- **♥** Primary Energy Centers
  - **▼ 7 Centers** Carolyn Myss Anatomy of the Spirit
  - **▼** Relate to:
    - **▼** Multiple areas of health
    - **▼** Areas of success
  - **▼** Shut Down Centers (how they get shutdown)
    - **▼** Dysfunction in those areas
    - **▼ Lack of Success**
    - **♥ Illness**

- **♥** Root
  - **▼** Location Base of Spine
  - **♥ Color Red**
  - ▼ Represents
    - ▼Health (Lower Back, Prostate & Vaginal)
    - **♥Success (Financial Problems)**
    - **▼**Emotional (Lack of Support)
    - **♥Client Back Problem Story**

- **♥** Sacral
  - **▼** Location
  - **♥ Color Orange**
  - ▼ Represents
    - ▼Health (stomach, Low Sperm Count, Miscarriages)
    - **▼Success (Financial)**
    - **▼**Emotional (Fear of Loss)

- **▼** Sacral (cont.)
  - **▼Limiting Thoughts** 
    - ▼I'll never have a baby
    - **▼I** wouldn't be a good mother (or father)
    - ▼If I had money I'd just lose it
    - VI'll never be successful
    - **▼I** don't have a creative bone in my body

- **▼** Solar Plexus
  - **▼** Location
  - **♥** Color Yellow
  - **▼** Creative Center Gut Instincts
  - ▼ Represents
    - ▼Health (Gallbladder, Liver, Spleen)
    - **▼**Success (Low Self Esteem, lack creativity)
    - **▼**Emotional (Fear of Rejection)

- **∨** Heart
  - **▼** Location
  - **♥** Color Green
  - ▼ Represents
    - ♥ Health (Heart/Lungs)
    - **▼Success (Lack of Passion)**
    - **▼**Emotional (Fear of Being Alone, Self Centered)

- → Heart (cont.)
  - **▼Limiting Thoughts** 
    - VI'll always be alone
    - ▼No one will ever love me
    - ▼I hate myself
    - **▼I can't find anything to get passionate about**
    - **▼**God doesn't love me, if he did \_\_\_\_\_\_ would/wouldn't have happened

- **▼** Throat
  - **▼** Location
  - **♥ Color Indigo Blue**
  - ▼ Represents
    - **♥**Health (Sore Throat, Neck)
    - **♥**Success (Unable to Speak Up for Self)
    - **▼**Emotional (Feeling unimportant what I have to say isn't important) What are you afraid to say

- **▼** Third Eye
  - **▼** Location
  - **♥ Color Violet**
  - ▼ Represents
    - ♥Health (Eyes, Ears, Nose)
    - **▼Success (Lack ability to connect to intuitition, Non logical, non mathematical)**
    - **▼**Emotional (Lots of emotional chatter going on)

- **♥** Crown
  - **▼** Location
  - **♥ Color White**
  - ▼ Represents
    - **▼**Health (Depression, headaches, muscle aches)
    - **▼**Emotional (Feelings of not being connected to a higher source, despondent, feel that you have no say so in your life